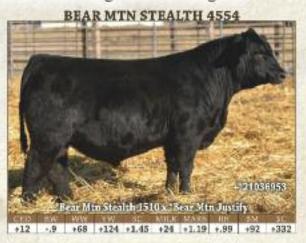

## KEYES ANGUS

annual production sale

**FEBRUARY 8, 2025** 

AT THE RANCH BREWSTER, NE

TWO-YEAR OLD ANGUS BULLS

**FEATURING SONS OF** BEAR MTN JUSTIFY BEAR MTN STEALTH 1510 KOUPALS B&B JUNCTION 0124

our exciting new herd sires!

HOFFMAN THEDFORD 3147 #20711541 BEAR MTN ABUNDANT #20812359

TO THE CATTLEMENS BALL!

IN LOVING MEMORY OF TERESA KEYES

**KEYES ANGUS** 

Kevin Keyes 402.677.0512 Frank Utter 308.880.0159 Brewster, Nebraska keyesangus@gmail.com