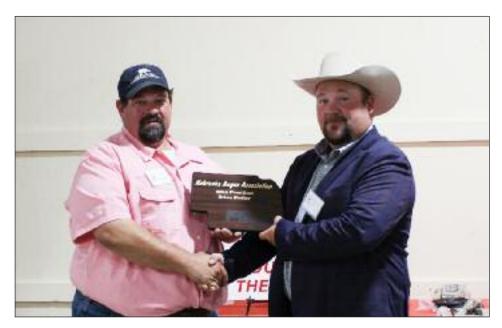

SECRETARY MARGO LEHN AND PRESIDENT ADAM SAWYER PRESENTING KAMI SCOTT AND LOUISA KREBS OF KREBS RANCH THE 2024 PRODUCER OF THE YEAR AWARD.

the National Champion Angus Bull, Ken Caryl Mr Angus during his tenure at Ken Caryl Ranch in Colorado. After his time in Colorado, Eldon and his family settled in Gordon Nebraska, bringing with them the foundation Angus cows they would develop the Krebs Ranch Angus herd around.