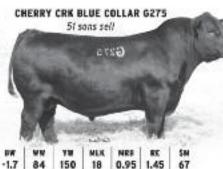

# JARCY LIVESTOCK 64th Annual Angus Bull Sale

January 23, 2025

12:30 pm MST Gordon Livestock Market • Gordon, NE

Selling 100 Angus Bulls

33 Sons & Grandsons Sell

Marcys Scale Crusher
The one-of-a-kind total performance sire whose powerful propeny have dominated sales across the Angas industry, including the high-record-selling sire group of the 2021 sale season in the nation.

Marcys Scale Crusher 29
He sizes time of power, depth and extraordinary
length. Big ribeye cattle with great
maternal influence.

Baldridge Flagstone
Superb feeder cattle that are calm, great footed
& have extra length his daughters are
wonderful in production.