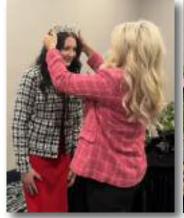

Crowning took place during the Nebraska Junior Angus Association supper and fun night. Loganne Barta was crowned queen and Zoey Malander as princess. As queen Loganne was awarded a belt buckle, rose bouquet, travel bag, crown, sash, crown pin, and a \$1,000 travel award. For the princess, Zoey was awarded a belt buckle, rose bouquet, travel bag, crown, sash, and crown pin.