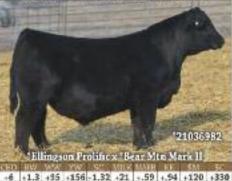

## SELLING TOP QUALITY: 50 YEARLING BULLS & 10 OPEN HEIFERS

SIRED BY: ELLINGSON PROLIFIC . SITZ INCENTIVE . SAV MAGNUM. HOFFMAN THEDFORD • BASIN DEPOSIT • S POWERPOINT • KG JUSTIFIED

ELLINGSON PROLIFIC #20136857

S A V MAGNUM 1335 #20159546

SITZ INCENTIVE 704H #19677938

Thick, easy-keeping phenotypes with high maternal & carcass numbers.