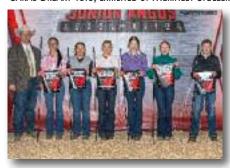

# NEBRASKA ANGUS ROYALTY COMPETITION

EBRASKA ANGUS ROYALTY COMPETITION On December 7th, 2024, the Nebraska Angus Auxiliary and the Nebraska Angus Association hosted the Nebraska Angus royalty contest at the Holiday Inn & Convention Center in Kearney, Nebraska. During the event, the morning included a brunch, great social networking, and beautiful decorations. The event was headed by our Nebraska Angus Auxiliary queen chairwoman Kourtney Tarnick with the help of Nebraska Angus Secretary/Manager Margo Lehn.

This year there were four contestants. Of those contestants running for princess were Aislynn Jensen of Hampton, and Zoey Malander of Belgrade, and for queen Loganne Barta of Yutan, and Olivia Ord of Red Cloud. During the contest the contestants took part in an interview, and performed a presentation on why they wanted to be the next Nebraska Angus queen or princess. This year's judges were Savannah Hauxwell of McCook and Lana Hubbard of Elm Creek.

Crowning took place during the Nebraska Junior Angus Association supper and fun night. Loganne Barta was crowned queen and Zoey Malander as princess. As queen Loganne was awarded a belt buckle, rose bouquet, travel bag, crown, sash, crown pin, and a \$1,000 travel award. For the princess, Zoey was awarded a belt buckle, rose bouquet, travel bag, crown, sash, and crown pin.

The Nebraska Angus Auxiliary and the Nebraska Angus Association would like to thank our sponsors that helped make this event an unforgettable one. Thank you to Aliesha Meusch, Dethlefs Angus, Heather Trumble and Rachel Smith, and Kourtney Tarnick for your generous donations! If you would like to meet Loganne or Zoey, or have them come to your annual production sale, please reach out to the Nebraska Angus Association office. We are proud to have Loganne and Zoey on board as our 2025 Nebraska Angus Royalty!

PICTURED LEFT TO RIGHT: QUEEN CONTESTANTS - LOGANNE BARTA & OLIVIA ORD, 2024 QUEEN ADDI CROUSE, 2024 PRINCESS MCKINLEY STOLLER, PRINCESS CONTESTANTS - AISLYNN JENSEN, AND ZOEY MALANDER.

PICTURED LEFT TO RIGHT: MCKINLEY STOLLER, ZOEY MALANDER, LOGANNE BARTA, & ADDI CROUSE.