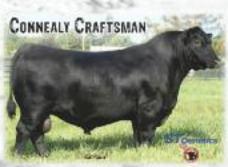

ROV Show Heifer of the Year - EXAR Princess 2717, owned by Jake Allison, Yukon, Okla.

2024 Sire of the Year - Conneally Craftsman (Registration No. 20132505) bred by Conneally Angus, Whitman, Neb., and owned by Select Sires Inc., Plain City, Ohio, and STgenetics, Navasota, Texas

## CONNEALY CRAFTSMAN NAMED TOP SIRE

THE TOP SIRE, RECORDING MORE THAN 4,000 PROGENIES, WAS HONORED AT THE 2024 ANGUS CONVENTION.

or more than 150 years, the popularity of Angus cattle has grown, making over 80% of America's cow herd influenced by Angus genetics. Influential sires have made their mark, and during the 2024 American Angus Association Awards Dinner and Reception on Nov. 3, 2024, in Fort Worth, Texas, the Association recognized the sire registering the most progeny.

Connealy Craftsman owned by Select Sires Inc., Plain City, Ohio, and Sexing Technologies, Navasota, Texas, sired 4,014 calves registered into the Angus herd book, the most in fiscal year 2024.

"We were interested in this bull for a variety of reasons, but it was phenotype that set him apart for us. His \$M index and foot scores were excellent, and his pedigree was something different for us," says Brian House of Select Sires Inc. "When our team set their eyes on him, they very quickly selected him as the 'special bull,' in that sale."

Recognizing these sires highlights the breeders dedicated to providing top-quality Angus bulls.

"Our members enjoy wide diversity in genetics to achieve

CONNEALY CRAFTSMAN OWNED BY SELECT SIRES INC., PLAIN CITY, OHIO, AND SEXING TECHNOLOGIES, NAVASOTA, TEXAS, SIRED 4,014 CALVES REGISTERED INTO THE ANGUS HERD BOOK, THE MOST IN FISCAL YEAR 2024. PICTURED (FROM LEFT) ARE LAUREN WOLTER, MISS AMERICAN ANGUS; SHARON, JERRY, HANNAH, AND GABRIEL CONNEALY OF CONNEALY ANGUS RANCH; LORNA MARSHALL AND DAVID THORBAHN OF SELECT SIRES INC.; AARON ARNETT, AND JUAN MORENO OF STGENETICS; AND MARK MCCULLY, AMERICAN ANGUS ASSOCIATION CEO.