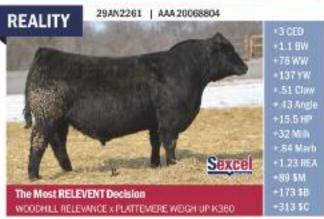

PAST PRESIDENT BRIAN STOLLER WITH CURRENT PRESIDENT ADAM SAYWER

national junior Angus programs.
Currently, Bear Mountain Angus sells bulls and females. They hold a sale in February to market their bulls and a sale in October to market their females. Each year they have private treaty bulls for sale as well. The bloodlines used in the herd are very maternal and have an optimal amount of growth and carcass traits. They do not breed for extremes. Some sires used are Bear Mtn Justify, Bear Mtn Stealth, Bear Mtn North Star, Bear Mtn Justice, Ellingson Prolific, Tehama

Patriarch, Sitz Stellar, Sitz Domain, Woodhill, Reality and Sitz Genuine.

Advice Brian would share with new members to our association is to breed cattle that work for them in their environment and not to chase extremes and get caught up in hype. Study the cattle pedigrees and make sure they are proven to work in your environment. He also believes that members need to get involved in association events. These events are a great way to meet new people, get your operation