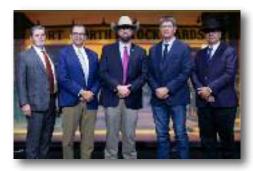

I also want to extend a special thank you to the delegation of Nebraska Angus members who traveled to Fort Worth, Texas, for the Angus Convention November 1-4. Your presence and participation at this important event not only represent the strength of our state's Angus community but also demonstrate our commitment to shaping the future of the American Angus Association.

## 1,500 Gather in Texas for Angus Convention

Angus enthusiasts attend the 2024 Angus Convention in Fort Worth, Texas, for organization business, awards, tours, educational sessions and networking.

he American Angus Association welcomed nearly 1,500 registrants to Fort Worth, Texas, Nov. 1-4, for its annual Angus Convention. The event showcased innovation in production practices, technology and Association programs, and it celebrated tradition and the people who have helped make the Angus breed what it is today.

#### TAKING CARE OF BUSINESS

During the 141st Annual Convention of Delegates on Monday, Nov. 4, the Association recognized Barry Pollard for his service as the outgoing president of the Board of Directors. The 263 delegates in attendance re-elected Paul Bennett; Red House, Va.; and John Dickinso, Auburn, Calif., to the Board for a second term. Elected for a first term were Ron Hinrichsen, Westmoreland, Kan.; Mark Johnson, Orlando, Okla.; and Danny Poss, Scotia, Neb.