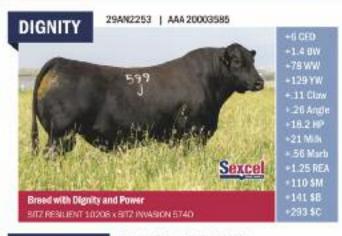

nts - Nationwide Delivery Assistance

# QUALITY + ELITE GENETICS = EXTRA VALUE!

EVERY LOT WAS BRED, BORN AND RAISED ON OUR RANCH!



HOMELAND X HOOVER DAM

Extraordinary individual with a wealth of power, performance, quality, and genomic predictability! He is just one of many impressive age advantaged bulls selling with top percentile EPDs and Sindexes!



ESSENTIAL X KING OF THE ROAD GREAT INDIVIDUALITY AND EPOSI



RESERVE X DIVIDEND SUPERB DATA WITH TOP QUALITY!



GENESIS X BANKROLL TOP 4% MARB EPD, 157.8 SAPI



**GOLD STRIKE X COWBOY CUT** AI to MAGNIFIQUE = 190.2 SAPI



HOMELAND X GRANDSTAND AI to ESSENTIAL = 170 SAPI



ESSENTIAL X PROCLAMATION TOP 1% WW. & YW. 161.2 SAPI



Request a Sale Book Today! 308-750-0200 or sales@apexcattle.com



# **Make Matings with Intent**













For full data set, progeny photos, and more visit Bull Search at ABSbullsearch.ABSglobal.com or contact your local ABS Representative.

#### ROBBY STRECKER

District Sales Manager 920,571,2722 Bobby,Strecker@genuspic.com

#### STEPHANIE NELSO!

Sales Team Leader 309.333.8463 Stephanie.Nelson@genusplc.com



Scan to see all the sires in our lineup on Bull Search!



# **NE AUXILARY PRESIDENT SPEAKS**

By: Aliesha Meusch, NE Angus Aux President

## Hello Angus Family,



**¬**he winter brings a lot of different feelings – the feeling of exhaustion working out in the cold, feeling of thanks for what you have and a feeling of joy celebrating the holidays with friends and family. I know I am looking forward to family time and am so thankful for what my family does to keep our cattle busin