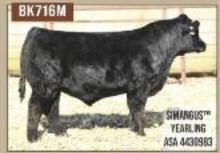

ESSENTIAL X KING OF THE ROAD GREAT INDIVIDUALITY AND EPOSI

RESERVE X DIVIDEND SUPERB DATA WITH TOP QUALITY!

GENESIS X BANKROLL TOP 4% MARB EPD, 157.8 SAPI

**GOLD STRIKE X COWBOY CUT** AI to MAGNIFIQUE = 190.2 SAPI

HOMELAND X GRANDSTAND AI to ESSENTIAL = 170 SAPI

ESSENTIAL X PROCLAMATION TOP 1% WW. & YW. 161.2 SAPI

Request a Sale Book Today! 308-750-0200 or sales@apexcattle.com