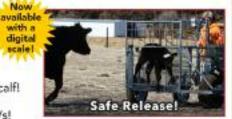

Designed for Processing Safety...

Enables quick and safe calf catching!

Convenient, step in access of producer!

Holder secures calf for easy processing!

User-friendly inside release of calf to cow!

- Move calves easier with cow following!

Less cow stress, mother can see and smell calf!

Reduces danger while working new calves!

Quick Mount/Dismount on both ATV & UTVs!

Nathan Cole, NE - "Has made working with the babies much safer for us. It also gives confidence to anyone that has been ruffed up before or has not been around the mother cows before. I wish we would have purchased the Safety Zone Calf Catcher years ago."

Bruce Rickertsen, NE -

Makes catching, transporting and tagging calves much easier and safer

John & Mary Block, NE - "We love our calf catcher! It helped us in calving with each situation from tagging to treating sick calves "

Joe Metcalf, NE - "I would not trade my Safety Zone Calf Catcher for all the tea in Chinal\*

# ONE PERSON can now SAFELY and EASILY process caives without concern of the protective mother cow!

Watch action video at

SafetyZoneCalfCatchers.com

For local dealers or to order, call 877-505-0914 today