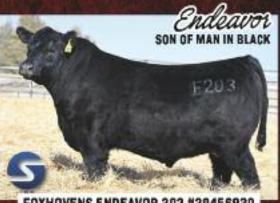

# MONDAY, FEBRUARY 24, 2025

1:00 PM CT - FOXHOVEN SALE FACILITY - 55314 887 RD - CROFTON, NE 68730

# Selling

**80 JANUARY BORN ANGUS BULLS** 

Sired by

Foxhovens Endeavor 203 Foxhovens Man In Black 726 Foxhovens Rightman 184 Foxhovens Stone Cold 124

Plus! More sons from:

Foxhovens Ace 295 Foxhovens Folsom 244 Foxhovens Redemption 142 Musgrave Exclusive 1211-377 Musgrave Redemption Montana Judgement 1038 Myers Fair-N-Square 4M Ace 709 Rainfall 222

FOXHOVENS RIGHTMAN 184 #20125844

FOXHOVENS ENDEAVOR 203 #20456920

**OPEN YEARLING HEIFERS** Plus BRED HEIFERS & BRED COWS

Watch & Bid Online

Galen, Brock and Justin Foxhoven Brock cell: 402-640-5386 home 402-388-2478 brock\_foxhoven@yahoo.com

FOXHOVENANGUS.COM