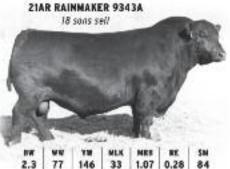

# JARCY LIVESTOCK 64th Annual Angus Bull Sale

January 23, 2025

12:30 pm MST Gordon Livestock Market • Gordon, NE

Selling 100 Angus Bulls

33 Sons & Grandsons Sell

Marcys Scale Crusher
The one-of-a-kind total performance sire whose powerful propeny have dominated sales across the Angas industry, including the high-record-selling sire group of the 2021 sale season in the nation.

Marcys Scale Crusher 29
He sizes time of power, depth and extraordinary
length. Big ribeye cattle with great
maternal influence.

Baldridge Flagstone
Superb feeder cattle that are calm, great footed
& have extra length his daughters are
wonderful in production.