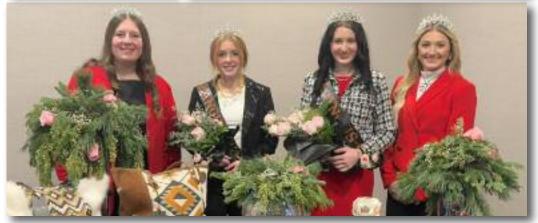

# NEBRASKA ANGUS ROYALTY COMPETITION

EBRASKA ANGUS ROYALTY COMPETITION On December 7th, 2024, the Nebraska Angus Auxiliary and the Nebraska Angus Association hosted the Nebraska Angus royalty contest at the Holiday Inn & Convention Center in Kearney, Nebraska. During the event, the morning included a brunch, great social networking, and beautiful decorations. The event was headed by our Nebraska Angus Auxiliary queen chairwoman Kourtney Tarnick with the help of Nebraska Angus Secretary/Manager Margo Lehn.

This year there were four contestants. Of those contestants running for princess were Aislynn Jensen of Hampton, and Zoey Malander of Belgrade, and for queen Loganne Barta of Yutan, and Olivia Ord of Red Cloud. During the contest the contestants took part in an interview, and performed a presentation on why they wanted to be the next Nebraska Angus queen or princess. This year's judges were Savannah Hauxwell of McCook and Lana Hubbard of Elm Creek.

Crowning took place during the Nebraska Junior Angus Association supper and fun night. Loganne Barta was crowned queen and Zoey Malander as princess. As queen Loganne was awarded a belt buckle, rose bouquet, travel bag, crown, sash, crown pin, and a \$1,000 travel award. For the princess, Zoey was awarded a belt buckle, rose bouquet, travel bag, crown, sash, and crown pin.

PICTURED LEFT TO RIGHT: QUEEN CONTESTANTS - LOGANNE BARTA & OLIVIA ORD, 2024 QUEEN ADDI CROUSE, 2024 PRINCESS MCKINLEY STOLLER, PRINCESS CONTESTANTS - AISLYNN JENSEN, AND ZOEY MALANDER.

PICTURED LEFT TO RIGHT: MCKINLEY STOLLER, ZOEY MALANDER, LOGANNE BARTA, & ADDI CROUSE.