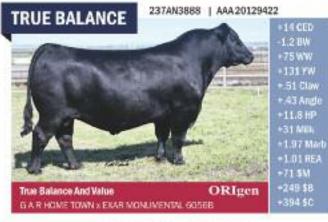

- 4. Sitz Resilient 10208, Bar J V Angus Ranch, Fairview, Mont.; Dan Ingalls, Casper, Wyo.; and Lunds B Bar Angus, Wibaux, Mont., 3,332 calves
- 5. Tehama Tahoe B767, Midwest Genetics, Long Island, Kan.; Tehama Angus Ranch, Gerber, Calif.; and VanDerVeen Farms, Phillipsburg, Kan., 2,411 calves
- 6. LAR Man in Black, ABS Global, De Forest, Wis., and Larson Angus Ranch, Sharon Springs, Kan., 2,292 calves
- 7. DB Iconic G95, Douglas Booth Family, Torrington, Wyo., and Genex Cooperative, Shawano Wis., 2,273 calves
- 8. Sitz Stellar 726D, ABS Global, Inc., De Forest, Wis., and Sitz Angus Farm, Dillon, Mont., 2,165 calves
- 9. Poss Rawhide, Danny Poss, Scotia, Neb., and Sexing Technologies, Navasota, Texas, 2,090 calves
- 10. GAR Home Town, Gardiner Angus Ranch Inc., Ashland, Kan., 2,068 calves
  - -By Amber Wahlgren, Communications Assistant