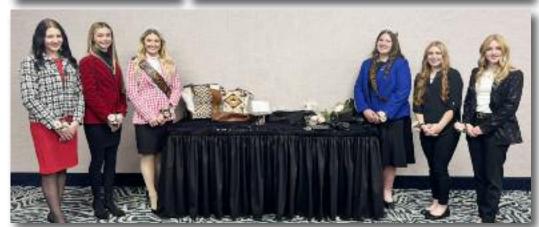

# NEBRASKA ANGUS ROYALTY COMPETITION

EBRASKA ANGUS ROYALTY COMPETITION On December 7th, 2024, the Nebraska Angus Auxiliary and the Nebraska Angus Association hosted the Nebraska Angus royalty contest at the Holiday Inn & Convention Center in Kearney, Nebraska. During the event, the morning included a brunch, great social networking, and beautiful decorations. The event was headed by our Nebraska Angus Auxiliary queen chairwoman Kourtney Tarnick with the help of Nebraska Angus Secretary/Manager Margo Lehn.

This year there were four contestants. Of those contestants running for princess were Aislynn Jensen of Hampton, and Zoey Malander of Belgrade, and for queen Loganne Barta of Yutan, and Olivia Ord of Red Cloud. During the contest the contestants took part in an interview, and performed a presentation on why they wanted to be the next Nebraska Angus queen or princess. This year's judges were Savannah Hauxwell of McCook and Lana Hubbard of Elm Creek.

PICTURED LEFT TO RIGHT: QUEEN CONTESTANTS - LOGANNE BARTA & OLIVIA ORD, 2024 QUEEN ADDI CROUSE, 2024 PRINCESS MCKINLEY STOLLER, PRINCESS CONTESTANTS - AISLYNN JENSEN, AND ZOEY MALANDER.

PICTURED LEFT TO RIGHT: MCKINLEY STOLLER, ZOEY MALANDER, LOGANNE BARTA, & ADDI CROUSE.