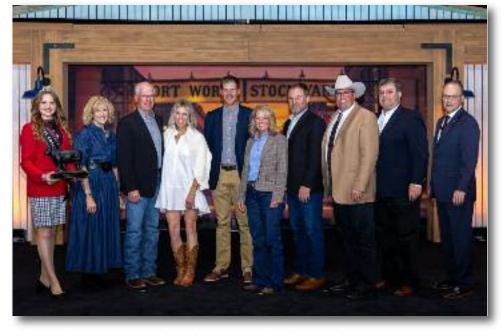

## 1,500 Gather in Texas for Angus Convention

Angus enthusiasts attend the 2024 Angus Convention in Fort Worth, Texas, for organization business, awards, tours, educational sessions and networking.

he American Angus Association welcomed nearly 1,500 registrants to Fort Worth, Texas, Nov. 1-4, for its annual Angus Convention. The event showcased innovation in production practices, technology and Association programs, and it celebrated tradition and the people who have helped make the Angus breed what it is today.

"It encourages me to see people investing time to be at Angus Convention and stay connected," said Mark McCully, CEO of the Association. "With everything we have going in this business, I'm still most optimistic about what is yet to come."

#### TAKING CARE OF BUSINESS

During the 141st Annual Convention of Delegates on Monday, Nov. 4, the Association recognized Barry Pollard for his service as the outgoing president of the Board of Directors. The 263 delegates in attendance re-elected Paul Bennett; Red House, Va.; and John Dickinso, Auburn, Calif., to the Board for a second term. Elected for a first term were Ron Hinrichsen, Westmoreland, Kan.; Mark Johnson, Orlando, Okla.; and Danny Poss, Scotia, Neb.

Jonathan Perry, Fayetteville, Tenn., was elected as president for the Board's 2024-2025 year, and Jim Brinkley, Milan, Mo., was elected as vice president. Darrell Stevenson, White Sulphur Springs, Mont., will serve as treasurer.

Radale Tiner, Association regional manager for Texas and New Mexico, reflected on Angus Convention as a whole. He said, "It was great. It was well attended. I thought everyone had fun, starting with the National Angus Tour — people talking about how good the stops were — all the way through to the awards dinner. I'm glad we could host the Angus family back in Texas this year."