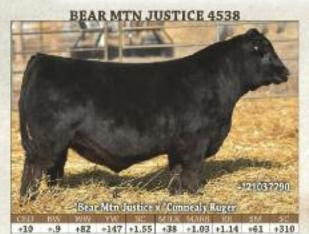

Join US FEBRUARY 6<sup>TH</sup> THURSDAY • 1 PM CST • AT THE RANCH

2 miles west of Palisade, NE

SELLING 110 ANGLIS BULLO (1998)

SELLING 110 ANGUS BULLS (90 Yearlings & 20 Coming 2's)

**BEAR MTN PROLIFIC 4629** 

BEAR MTN PROLIFIC 4612

BEAR MTN PROLIFIC 4611

BEAR MTN JUSTICE 3810

BEAR MTN NORTH STAR 4572

**BEAR MTN NORTH STAR 4528** 

Developed on a high roughage, non-starch diet

Brian, Tiffany, Reagan & Mckinley Stoller 35789 Highway 6 Palisade, Nebraska 69040 (308) 737-6213 Cell bearmtnangus@msn.com www.bearmountainangus.com