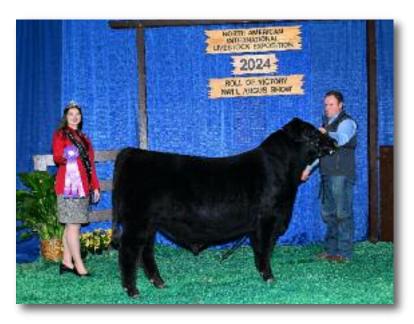

RESERVE SENIOR BULL CALF CHAMPION

DAL PORTO INFLUENCER B328 WON RESERVE SENIOR
BULL CALF CHAMPION AT THE 2024 NORTHERN
INTERNATIONAL LIVESTOCK EXPOSITION (NILE) ROLL OF
VICTORY (ROV) ANGUS SHOW, OCT. 18 IN BILLINGS,
MONT. DAWSON DAL PORTO, ANSELMO, NEB., OWNS
THE WINNING BULL. PHOTO BY NEXT LEVEL IMAGES.