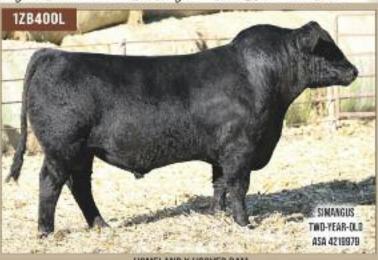

# QUALITY + ELITE GENETICS = EXTRA VALUE!

EVERY LOT WAS BRED, BORN AND RAISED ON OUR RANCH!

HOMELAND X HOOVER DAM

Extraordinary individual with a wealth of power, performance, quality, and genomic predictability! He is just one of many impressive age advantaged bulls selling with top percentile EPDs and Sindexes!

ESSENTIAL X KING OF THE ROAD GREAT INDIVIDUALITY AND EPOSI

RESERVE X DIVIDEND SUPERB DATA WITH TOP QUALITY!

GENESIS X BANKROLL TOP 4% MARB EPD, 157.8 SAPI

**GOLD STRIKE X COWBOY CUT** AI to MAGNIFIQUE = 190.2 SAPI

HOMELAND X GRANDSTAND AI to ESSENTIAL = 170 SAPI

ESSENTIAL X PROCLAMATION TOP 1% WW. & YW. 161.2 SAPI

Request a Sale Book Today! 308-750-0200 or sales@apexcattle.com