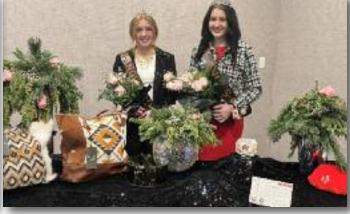

# NEBRASKA ANGUS ROYALTY COMPETITION

EBRASKA ANGUS ROYALTY COMPETITION On December 7th, 2024, the Nebraska Angus Auxiliary and the Nebraska Angus Association hosted the Nebraska Angus royalty contest at the Holiday Inn & Convention Center in Kearney, Nebraska. During the event, the morning included a brunch, great social networking, and beautiful decorations. The event was headed by our Nebraska Angus Auxiliary queen chairwoman Kourtney Tarnick with the help of Nebraska Angus Secretary/Manager Margo Lehn.

This year there were four contestants. Of those contestants running for princess were Aislynn Jensen of Hampton, and Zoey Malander of Belgrade, and for queen Loganne Barta of Yutan, and Olivia Ord of Red Cloud. During the contest the contestants took part in an interview, and performed a presentation on why they wanted to be the next Nebraska Angus queen or princess. This year's judges were Savannah Hauxwell of McCook and Lana Hubbard of Elm Creek.

Crowning took place during the Nebraska Junior Angus Association supper and fun night. Loganne Barta was crowned queen and Zoey Malander as princess. As queen Loganne was awarded a belt buckle, rose bouquet, travel bag, crown, sash, crown pin, and a \$1,000 travel award. For the princess, Zoey was awarded a belt buckle, rose bouquet, travel bag, crown, sash, and crown pin.

PICTURED LEFT TO RIGHT: QUEEN CONTESTANTS - LOGANNE BARTA & OLIVIA ORD, 2024 QUEEN ADDI CROUSE, 2024 PRINCESS MCKINLEY STOLLER, PRINCESS CONTESTANTS - AISLYNN JENSEN, AND ZOEY MALANDER.

PICTURED LEFT TO RIGHT: MCKINLEY STOLLER, ZOEY MALANDER, LOGANNE BARTA, & ADDI CROUSE.