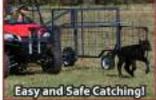

Designed for Processing Safety...

Enables quick and safe calf catching!

Convenient, step in access of producer!

Holder secures calf for easy processing!

User-friendly inside release of calf to cow!

- Move calves easier with cow following!

Less cow stress, mother can see and smell calf!

Reduces danger while working new calves!

Quick Mount/Dismount on both ATV & UTVs!

Nathan Cole, NE - "Has made working with the babies much safer for us. It also gives confidence to anyone that has been ruffed up before or has not been around the mother cows before. I wish we would have purchased the Safety Zone Calf Catcher years ago."