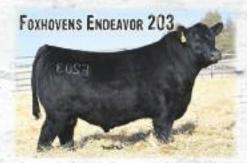

# MONDAY, FEBRUARY 24, 2025

1:00 PM CT - FOXHOVEN SALE FACILITY - 55314 887 RD - CROFTON, NE 68730

# Selling

**80 JANUARY BORN ANGUS BULLS** 

Sired by

Foxhovens Endeavor 203 Foxhovens Man In Black 726 Foxhovens Rightman 184 Foxhovens Stone Cold 124

Plus! More sons from:

Foxhovens Ace 295 Foxhovens Folsom 244 Foxhovens Redemption 142 Musgrave Exclusive 1211-377 Musgrave Redemption Montana Judgement 1038 Myers Fair-N-Square 4M Ace 709 Rainfall 222

FOXHOVENS RIGHTMAN 184 #20125844

FOXHOVENS ENDEAVOR 203 #20456920

**OPEN YEARLING HEIFERS** Plus BRED HEIFERS & BRED COWS

Watch & Bid Online

Galen, Brock and Justin Foxhoven Brock cell: 402-640-5386 home 402-388-2478 brock\_foxhoven@yahoo.com

FOXHOVENANGUS.COM