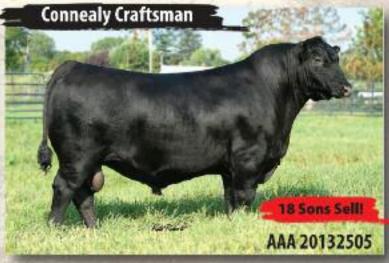

ROV Show Heifer of the Year - EXAR Princess 2717, owned by Jake Allison, Yukon, Okla.

2024 Sire of the Year - Conneally Craftsman (Registration No. 20132505) bred by Conneally Angus, Whitman, Neb., and owned by Select Sires Inc., Plain City, Ohio, and STgenetics, Navasota, Texas

## CONNEALY CRAFTSMAN NAMED TOP SIRE

THE TOP SIRE, RECORDING MORE THAN 4,000 PROGENIES, WAS HONORED AT THE 2024 ANGUS CONVENTION.

or more than 150 years, the popularity of Angus cattle has grown, making over 80% of America's cow herd influenced by Angus genetics. Influential sires have made their mark, and during the 2024 American Angus Association Awards Dinner and Reception on Nov. 3, 2024, in Fort Worth, Texas, the Association recognized the sire registering the most progeny.

Connealy Craftsman owned by Select Sires Inc., Plain City, Ohio, and Sexing Technologies, Navasota, Texas, sired 4,014 calves registered into the Angus herd book, the most in fiscal year 2024.

"We were interested in this bull for a variety of reasons, but it was phenotype that set him apart for us. His \$M index and foot scores were excellent, and his pedigree was something different for us," says Brian House of Select Sires Inc. "When our team set their eyes on him, they very quickly selected him as the 'special bull,' in that sale."

Recognizing these sires highlights the breeders dedicated to providing top-quality Angus bulls.

"Our members enjoy wide diversity in genetics to achieve

CONNEALY CRAFTSMAN OWNED BY SELECT SIRES INC., PLAIN CITY, OHIO, AND SEXING TECHNOLOGIES, NAVASOTA, TEXAS, SIRED 4,014 CALVES REGISTERED INTO THE ANGUS HERD BOOK, THE MOST IN FISCAL YEAR 2024. PICTURED (FROM LEFT) ARE LAUREN WOLTER, MISS AMERICAN ANGUS; SHARON, JERRY, HANNAH, AND GABRIEL CONNEALY OF CONNEALY ANGUS RANCH; LORNA MARSHALL AND DAVID THORBAHN OF SELECT SIRES INC.; AARON ARNETT, AND JUAN MORENO OF STGENETICS; AND MARK MCCULLY, AMERICAN ANGUS ASSOCIATION CEO.