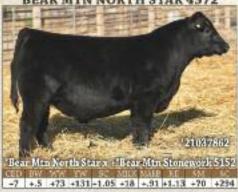

Join US FEBRUARY 6<sup>TH</sup> THURSDAY • 1 PM CST • AT THE RANCH

2 miles west of Palisade, NE

SELLING 110 ANGLIS BULLO (1998)

SELLING 110 ANGUS BULLS (90 Yearlings & 20 Coming 2's)

**BEAR MTN PROLIFIC 4629** 

BEAR MTN PROLIFIC 4612

BEAR MTN PROLIFIC 4611

BEAR MTN JUSTICE 3810

BEAR MTN NORTH STAR 4572

**BEAR MTN NORTH STAR 4528** 

Developed on a high roughage, non-starch diet

Brian, Tiffany, Reagan & Mckinley Stoller 35789 Highway 6 Palisade, Nebraska 69040 (308) 737-6213 Cell bearmtnangus@msn.com www.bearmountainangus.com