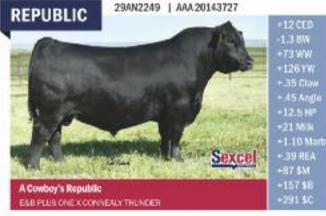

# JARCY LIVESTOCK 64th Annual Angus Bull Sale

January 23, 2025

12:30 pm MST Gordon Livestock Market • Gordon, NE

Selling 100 Angus Bulls

33 Sons & Grandsons Sell

Marcys Scale Crusher
The one-of-a-kind total performance sire whose powerful propeny have dominated sales across the Angas industry, including the high-record-selling sire group of the 2021 sale season in the nation.

Marcys Scale Crusher 29
He sizes time of power, depth and extraordinary
length. Big ribeye cattle with great
maternal influence.

Baldridge Flagstone
Superb feeder cattle that are calm, great footed
& have extra length his daughters are
wonderful in production.