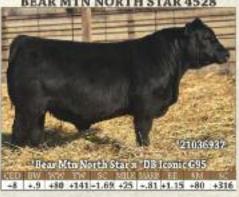

Join US FEBRUARY 6<sup>TH</sup> THURSDAY • 1 PM CST • AT THE RANCH

2 miles west of Palisade, NE

SELLING 110 ANGLIS BULLO (1998)

SELLING 110 ANGUS BULLS (90 Yearlings & 20 Coming 2's)

**BEAR MTN PROLIFIC 4629** 

BEAR MTN PROLIFIC 4612

BEAR MTN PROLIFIC 4611

BEAR MTN JUSTICE 3810

BEAR MTN NORTH STAR 4572

**BEAR MTN NORTH STAR 4528** 

Developed on a high roughage, non-starch diet

Brian, Tiffany, Reagan & Mckinley Stoller 35789 Highway 6 Palisade, Nebraska 69040 (308) 737-6213 Cell bearmtnangus@msn.com www.bearmountainangus.com